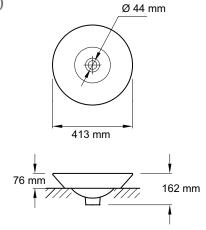

## Nepal Design on Conical Bell® Vessel Basin

14223

**Product Description:** Nepal design on Conical Bell vessel basin

for countertop installation, no tap hole

Required Items: 7107B-CP Decorative grid waste,

petal design

7108B-CP Decorative grid waste,

abstract design

**Recommended Items:** 9655D-P5 Wrought iron wall-mount

bracket

**Product Dimensions:** 413 mm diameter

Material: Vitreous China

**Product Weight (kg):** 7.3

products. Strong abrasive cleaners will scratch and dull the surface.

Colours:

Nepal

**Dimensions (mm)** 

info@kohler.co.uk www.KOHLER.co.uk